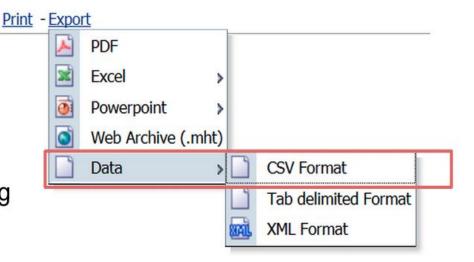

#### MyMail PIN Data

#### Various Export Options

Data can be exported and manipulated in Excel or Numbers, Word, etc. Be aware you are working with confidential information here.