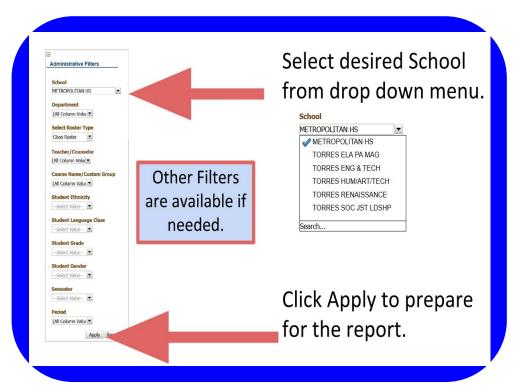

#### Expand this Drop Down Menu

## MyMail PIN

- Select Desired School
- Select Other Desired Filters

### MyMail PIN

# Select: Student Email/Account Roster